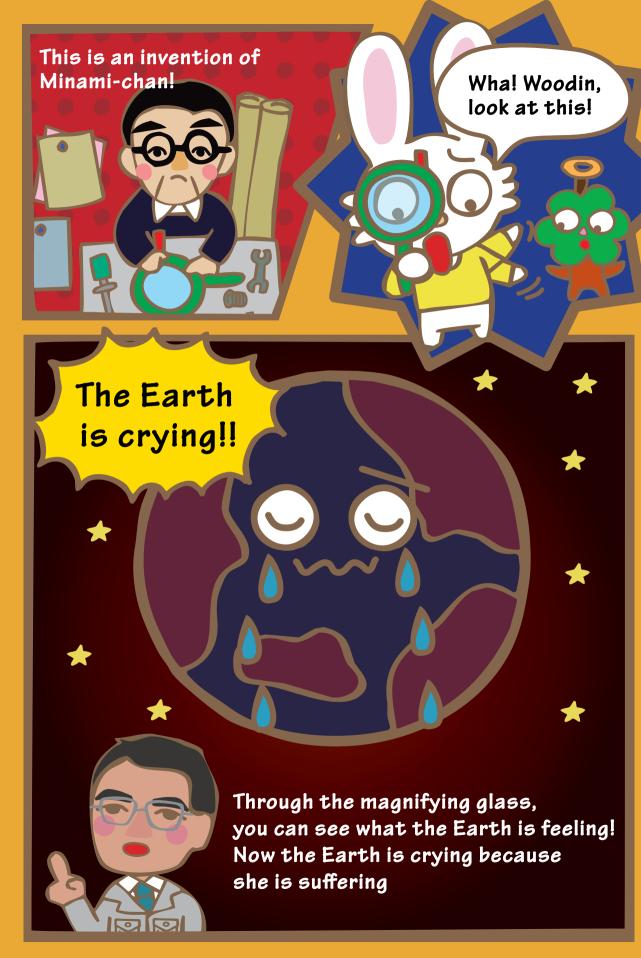

Wood the E in the

Woodin is another fairy of the Environmental Doomsday Clock in the lab.

This clock shows how concerned people are about the global environment: as the time reaches closer to 12:00, because the world is drawing close to a total disaster