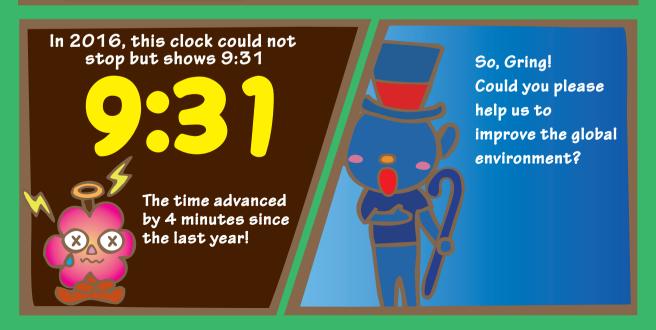

Wood the E in the

Woodin is another fairy of the Environmental Doomsday Clock in the lab.

This clock shows how concerned people are about the global environment: as the time reaches closer to 12:00, because the world is drawing close to a total disaster

## Environmental Doomsday Clock

A clock that shows how concerned people are about the global environment.

As of 2016, the time is

9:31

It advanced 4 minutes since 2015.

Gring and Woodin's Grand Project for Saving the Future 1 November 2016, The Asahi Glass Foundation