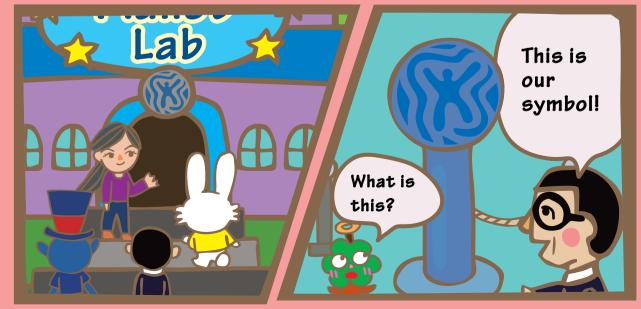

## What is the Blue Planet Prize?

It is a prize given to the champions who works to protect the global environment This is the trophy of the Blue Planet Prize!