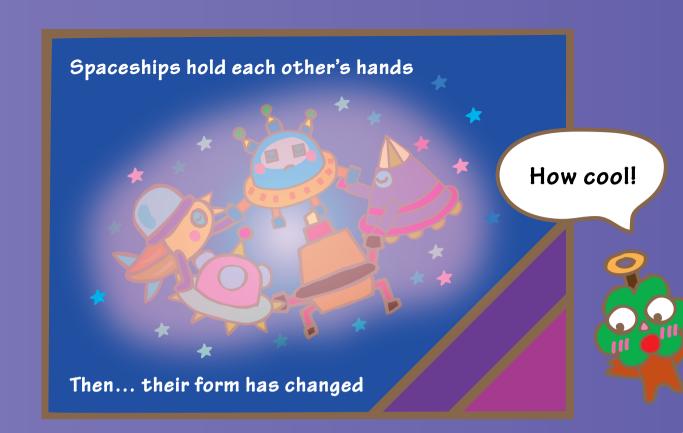

Wood the E in the

Woodin is another fairy of the Environmental Doomsday Clock in the lab.

This clock shows how concerned people are about the global environment: as the time reaches closer to 12:00, because the world is drawing close to a total disaster





Adventure in Water Kingdom is available on the Asahi Glass Foundation website!

















































































Symbol of the Blue Planet Prize

## What is the Blue Planet Prize?

It is a prize given to the champions who works to protect the global environment This is the trophy of the Blue Planet Prize!



## Blue Planet Prize Story

http://www.blueplanetprize.org/en



This website introduces what the prizewinners thought and how they have committed in the effort to protect the global environment to inherit it to the next generations.







Prof. Sachs

Winners of the Blue Planet Prize in 2015

You can read about Professors Sachs and Dasgupta!



Prof. Dasgupta





## Environmental Doomsday Clock

A clock that shows how concerned people are about the global environment.

As of 2016, the time is

9:31

It advanced 4 minutes since 2015.

Gring and Woodin's Grand Project for