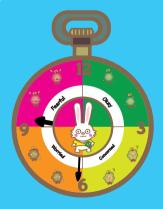

Wood the E in the

Woodin is another fairy of the Environmental Doomsday Clock in the lab.

This clock shows how concerned people are about the global environment: as the time reaches closer to 12:00, because the world is drawing close to a total disaster

## Environmental Doomsday Clock

A clock that shows how concerned people are about the global environment.

As of 2016, the time is

9:31

It advanced 4 minutes since 2015.

Gring and Woodin's Grand Project for Saving the Future 1 November 2016, The Asahi Glass Foundation