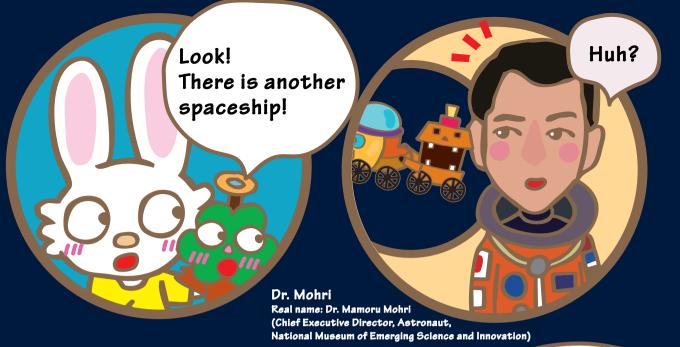

Wood the E in the

Woodin is another fairy of the Environmental Doomsday Clock in the lab.

This clock shows how concerned people are about the global environment: as the time reaches closer to 12:00, because the world is drawing close to a total disaster