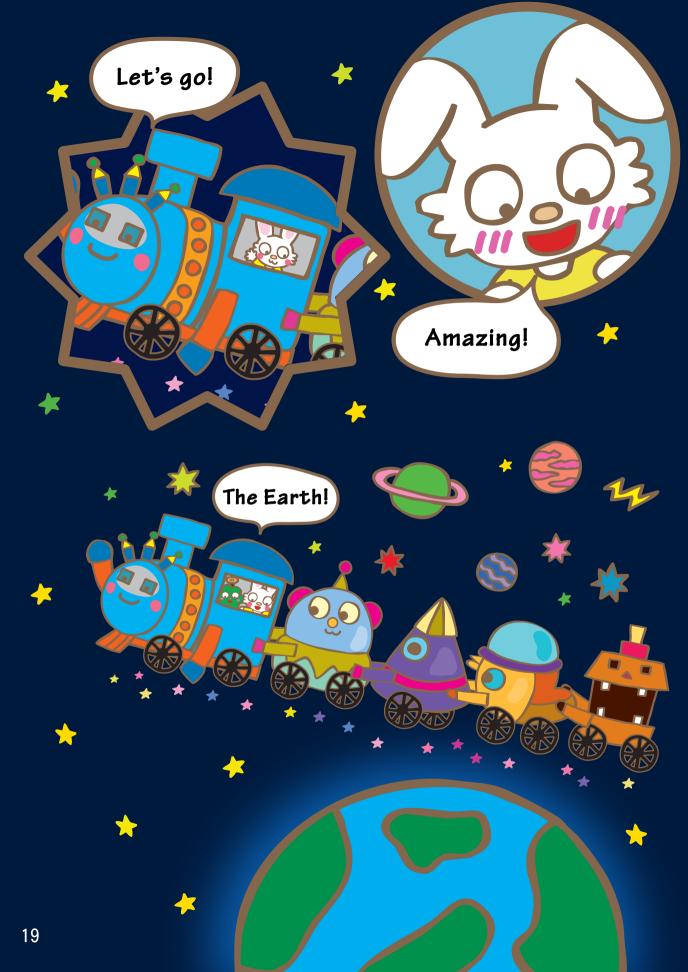

Wood the E in the

Woodin is another fairy of the Environmental Doomsday Clock in the lab.

This clock shows how concerned people are about the global environment: as the time reaches closer to 12:00, because the world is drawing close to a total disaster





Adventure in Water Kingdom is available on the Asahi Glass Foundation website!

















































































Symbol of the Blue Planet Prize

## What is the Blue Planet Prize?

It is a prize given to the champions who works to protect the global environment This is the trophy of the Blue Planet Prize!



## Blue Planet Prize Story

http://www.blueplanetprize.org/en



This website introduces what the prizewinners thought and how they have committed in the effort to protect the global environment to inherit it to the next generations.







Prof. Sachs

Winners of the Blue Planet Prize in 2015

You can read about Professors Sachs and Dasgupta!



Prof. Dasgupta





## Environmental Doomsday Clock

A clock that shows how concerned people are about the global environment.

As of 2016, the time is

9:31

It advanced 4 minutes since 2015.

Gring and Woodin's Grand Project for Savin