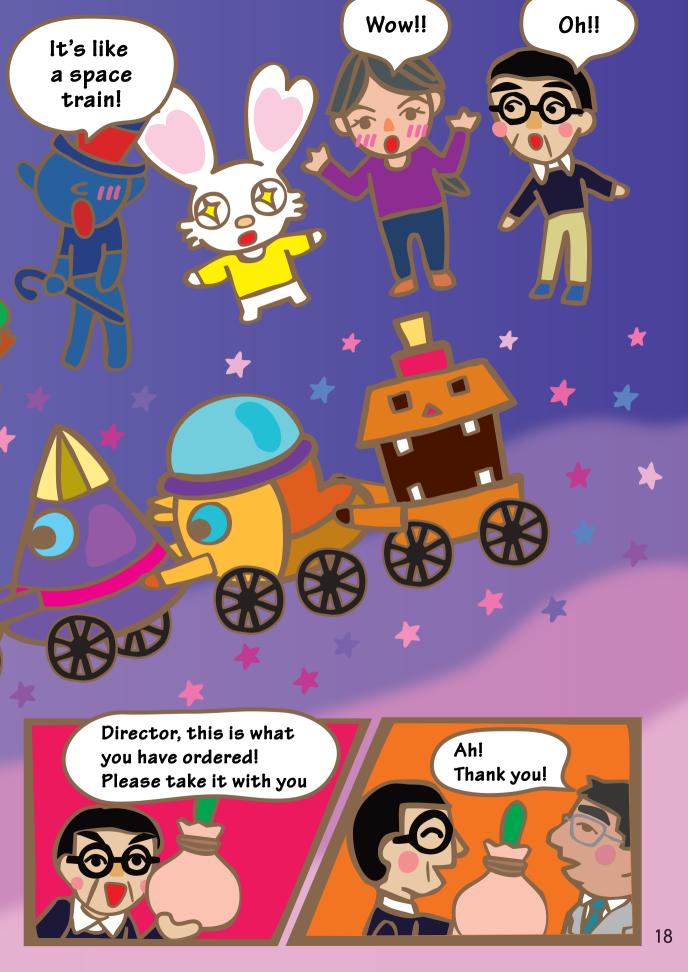

Wood the E in the

Woodin is another fairy of the Environmental Doomsday Clock in the lab.

This clock shows how concerned people are about the global environment: as the time reaches closer to 12:00, because the world is drawing close to a total disaster





Adventure in Water Kingdom is available on the Asahi Glass Foundation website!

















































































Symbol of the Blue Planet Prize

## What is the Blue Planet Prize?

It is a prize given to the champions who works to protect the global environment This is the trophy of the Blue Planet Prize!



## Blue Planet Prize Story

http://www.blueplanetprize.org/en



This website introduces what the prizewinners thought and how they have committed in the effort to protect the global environment to inherit it to the next generations.







Prof. Sachs

Winners of the Blue Planet Prize in 2015

You can read about Professors Sachs and Dasgupta!



Prof. Dasgupta





## Environmental Doomsday Clock

A clock that shows how concerned people are about the global environment.

As of 2016, the time is

9:31

It advanced 4 minutes since 2015.

Gring and Woodin's Grand Project for Sav