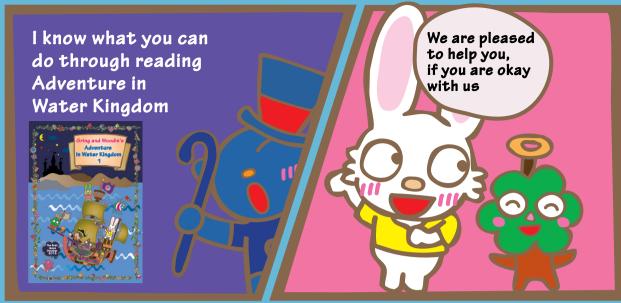

Adventure in Water Kingdom is available on the Asahi Glass Foundation website!

Symbol of the Blue Planet Prize