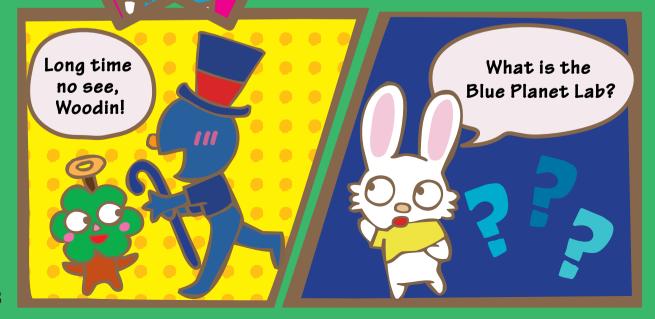

## What is the Blue Planet Prize?

It is a prize given to the champions who works to protect the global environment This is the trophy of the Blue Planet Prize!