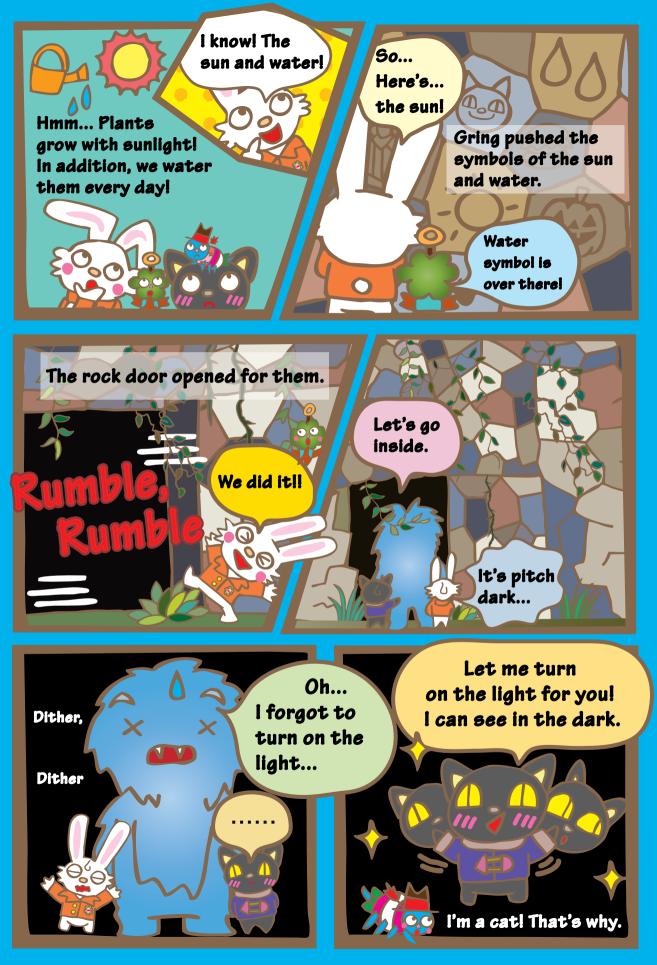

## Gring and his friends met Kota. arrived at quite a the bigfoot, the gatekeeper to rocky place. Kota the secret path, and arrived at the doorstep of Dr. Here Imai's house. we are. You can read back issues on the Asahi Glass Foundation Web Page listed on the last page. Then Woodin found They looked the rocks closely .... a rock with some writing. 0 0 $\bigcirc$ Look! There are There is various something symbols! written here! What do plants You should choose the need to grow? answers from these symbols You need to answer correctly to be allowed to enter. Let's work together

Little Ima.

Plants take in sunlight and suck up water from the soil to grow. The water evaporates to the sky from the leaves. When the moisture in the air comes together, it rains. This means, when a forest disappears, the area may become a desert.